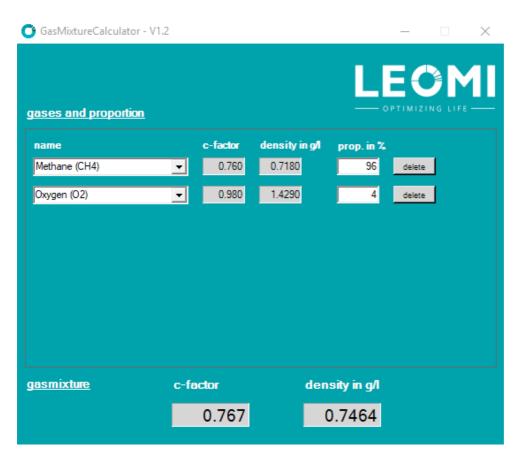

## (1) <u>NAME</u>

In this window the gases can be select (open the window and select in the table or use the scroll weel of the mouse).

## (2) PROPORTION in %

In this window the proportion of the selected gas in % can be entered. When the amount of all parts reached 100%, then automatically the calculated results of the c-factor and the density are shown in the last line.